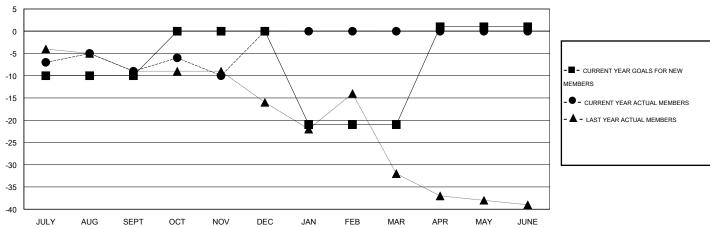

## GOALS AND ACTUAL NEW CLUBS CUMULATIVE

## GOALS AND ACTUAL MEMBERS CUMULATIVE

| DROPPED CLUBS: 0  DROPPED MEMBERS |    | 9 CLUBS OF 29 ADDED 1 OR MORE<br>NEW MEMBERS | GENDER DISTRIBU<br>MALE<br>FEMALE | TION<br>636 (72.35%)<br>243 (27.65%) |     |
|-----------------------------------|----|----------------------------------------------|-----------------------------------|--------------------------------------|-----|
| DECEASED                          | 5  | CLICK HERE FOR HEALTH                        | FAMILY UNIT MEMBERS               |                                      | 223 |
| CLUB CANCELLED 0                  |    | ASSESSMENT DATA                              |                                   |                                      |     |
| OTHER                             | 23 |                                              | HEAD OF HOUSEHOLD                 |                                      | 108 |
| TOTAL                             | 28 |                                              | NON-HEAD OF HOUSEHOL              | 115                                  |     |